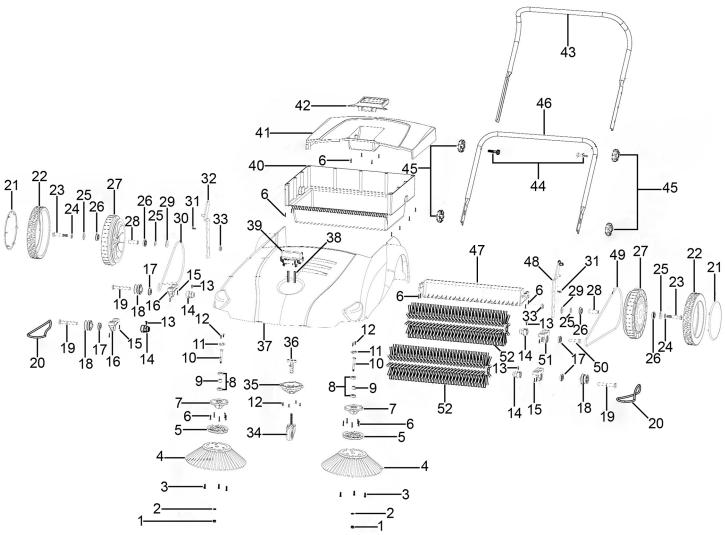

## Parts Information: Floor Sweeper 800mm Model No: FSW80

| Item | Part No. | Description             | Item | Part No.  | Description                    |
|------|----------|-------------------------|------|-----------|--------------------------------|
| 1    | NLN6.S   | Nyloc Nut M6            | 28   | FSW80.28  | Spindle                        |
| 2    | FSW80.02 | Washer                  | 29   | FSW80.29  | Repair Washer M8 x 30mm        |
| 3    | FSW80.03 | Screw ST3.9 x 16mm      | 30   | FSW80.30  | Rubber Belt 6 x 880            |
| 4    | FSW80.04 | Round Brush             | 31   | FSW80.31  | Screw M6 x 8mm                 |
| 5    | FSW80.05 | Pulley                  | 32   | FSW80.32  | Metal Fixing, Right            |
| 6    | FSW80.06 | Screw 3.9 x 18mm        | 33   | SN10.S    | Steel Nut M10                  |
| 7    | FSW80.07 | Brush Support           | 34   | FSW80.34  | Wheel, Castor                  |
| 8    | B/608    | Bearing                 | 35   | FSW80.35  | Wheel Holder                   |
| 9    | FSW80.09 | Bearing Cover           | 36   | FSW80.36  | Adjudtment Spindle             |
| 10   | FSW80.10 | Spindle, Round Brush    | 37   | FSW80.37  | Body                           |
| 11   | FSW80.11 | Bearing Cover           | 38   | FSW80.38  | Bolt 6 x 50                    |
| 12   | FSW80.12 | Screw ST3.9 x 12mm      | 39   | FSW80.39  | Height Adjustable Switch       |
| 13   | FSW80.13 | Screw M4 x 16mm         | 40   | FSW80.40  | Collection Tray, Upper         |
| 14   | FSW80.14 | Roller Connector        | 41   | FSW80.41  | Collection Tray, Lower         |
| 15   | FSW80.15 | Screw ST3.9 x 25mm      | 42   | FSW80.42  | Handle, Collection Tray        |
| 16   | FSW80.16 | Roller Support, Right   | 43   | FSW80.43  | Handle, Upper                  |
| 17   | FSW80.17 | Punch Bearing           | 44   | CBN835.S  | Coach Bolt M8 x 35mm           |
| 18   | FSW80.18 | Pulley, Belt            | 45   | FSW80.45  | Handle Fix Nut                 |
| 19   | FSW80.19 | Spindle                 | 46   | FSW80.46  | Handle, Lower                  |
| 20   | FSW80.20 | Rubber Belt 6 x 525     | 47   | FSW80.47  | Cover, Roller Brush            |
| 21   | FSW80.21 | Wheel Cover             | 48   | FSW80.48  | Metal Fixing, Left             |
| 22   | FSW80.22 | Wheel                   | 49   | FSW80.49  | Rubber Belt 6 x 1120           |
| 23   | FSW80.23 | Hex Screw M10 x 65mm    | 50   | FSW80.50  | Roller Spindle                 |
| 24   | FSW80.24 | Spring Washer           | 51   | FSW80.51  | Roller Support, Left           |
| 25   | RW825.S  | Repair Washer M8 x 25mm | 52   | FSW80.52  | Roller Brush                   |
| 26   | FSW80.26 | Steel Cover             |      | FSW80.13N | Fence, Round Brush (Not Shown) |
| 27   | FSW80.27 | Wheel, Inner            |      |           | · · ·                          |